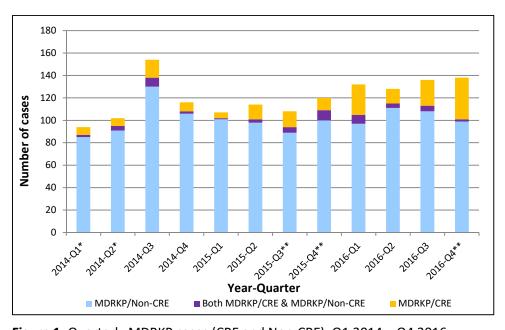

#### Trends over time

In 2016, there were 534 cases of MDRKP (415 MDRKP/Non-CRE and 119 MDRKP/CRE) from 480 patients, with some previously known patients with MDRKP reported again in a different quarter (Table 2). This reflects an increase of 19% from 449 cases (388 MDRKP/Non-CRE and 61 MDRKP/CRE) from 385 patients in 2015. Excluding repeat notifications from the same patient, defined as one isolate per patient over the 12-month period, there was an increase of 25% from 385 cases in 2015 to 480 cases in 2016 (Table 1).

In 2016, the number of MDRKP/CRE cases increased by almost two-fold (or 195%), with 119 cases (representing 22% of all MDRKP cases) reported (Table 1) compared with 61 cases in 2015 (14% of all MDRKP cases).

Figure 1. Quarterly MDRKP cases (CRE and Non-CRE): Q1 2014 – Q4 2016

<sup>\*</sup>No data from one tertiary hospital for Q1-2 2014; \*\* No data from one general hospital for Q3-4 2015 and Q4 2016

**Table 2.** Summary of MDRKP (based on 1<sup>st</sup> isolate per patient per quarter as per case definition) by time period, Jan 2014 to Dec 2016